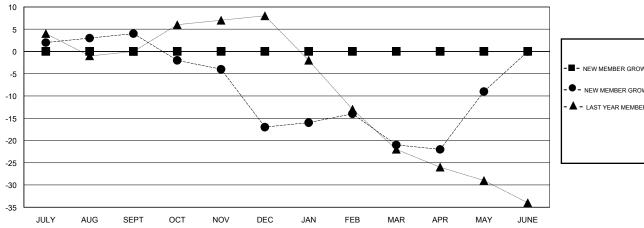

## GOALS AND ACTUAL MEMBERS CUMULATIVE

| - ■ - NEW MEMBER GROWTH NET GOAL  |
|-----------------------------------|
| - ● - NEW MEMBER GROWTH ACTUAL    |
| - ▲ - LAST YEAR MEMBERSHIP ACTUAL |
|                                   |
|                                   |
|                                   |
|                                   |
|                                   |