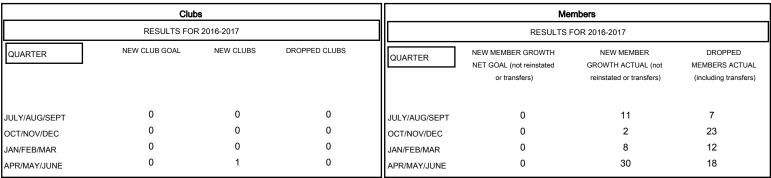

## GOALS AND ACTUAL NEW CLUBS CUMULATIVE

| DROPPED CLUBS: 0 |    |
|------------------|----|
| DROPPED MEMBERS  |    |
| DECEASED         | 11 |
| CLUB CANCELLED   | 0  |
| OTHER            | 49 |
| TOTAL            | 60 |

| 13 CLUBS OF 27 ADDED 1 OR MORE | GENDER DISTRIBUTION |              |
|--------------------------------|---------------------|--------------|
| NEW MEMBERS                    | MALE                | 483 (69.20%) |
|                                | FEMALE              | 215 (30.80%) |
|                                |                     |              |